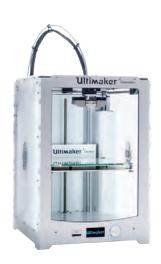

## SELF-SERVICE PRINTER INFO

Prusa i3 MK3s

Ultimaker 2+ Extended

| BUILD                    | 250 x 210 x 210 mm  | 223 x 223 x 305 mm |
|--------------------------|---------------------|--------------------|
| VOLUME                   | 9.84 x 8.3 x 8.3 in | 8.7 x 8.7 x 12 in  |
| LAYER                    | 50 micron           | 20 micron          |
| RESOLUTION               | 0.05mm              | 0.02mm             |
| MATERIAL (PLA/TPU only!) | 1.75 mm filament    | 3.00 mm filament   |

## Build volume comparison ULTIMAKER