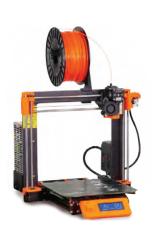

## SELF-SERVICE PRINTER INFO

Prusa i3 MK3s

Ultimaker 2+ Extended

| BUILD                    | 250 x 210 x 210 mm  | 223 x 223 x 305 mm |
|--------------------------|---------------------|--------------------|
| VOLUME                   | 9.84 x 8.3 x 8.3 in | 8.7 x 8.7 x 12 in  |
| LAYER                    | 50 micron           | 20 micron          |
| RESOLUTION               | 0.05mm              | 0.02mm             |
| MATERIAL (PLA/TPU only!) | 1.75 mm filament    | 3.00 mm filament   |